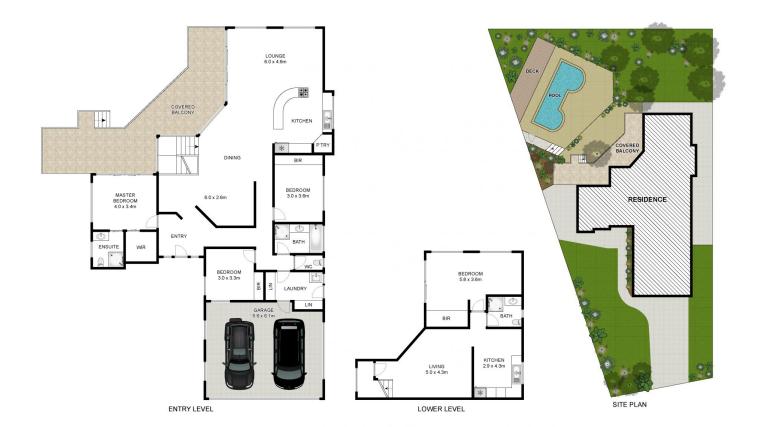

Approx. Internal Area 289m²
Approx. Entertaining Area 90m²
Approx. Land Size 1045m²
Approx. Land Size 1045m²
Whist bwrn.com.au has made every attempt to ensure the accuracy of the floor plan contained here, measurements are approximate and no responsibility is taken for any error, omission, or mis-statement. This plan is for illustrative purposes only.