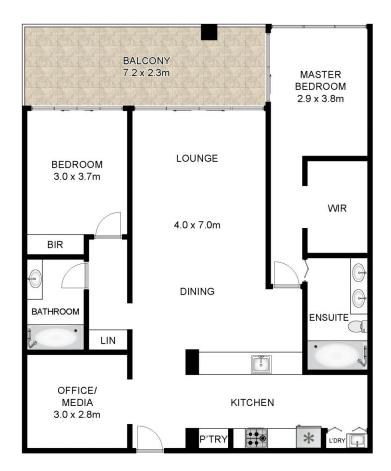

Approx. Internal Area 121m<sup>2</sup>
Whilst bwrm.com.au has made every attempt to ensure the accuracy of the floor plan contained here, measurements are approximate and no responsibility is taken for any error, omission, or mis-statement. This plan is for illustrative purposes only.

Apartment 115 "Synergy", 2729 Gold Coast Highway, Broadbeach