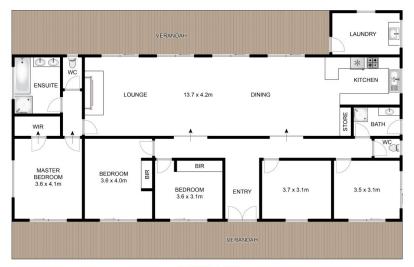

GROUND FLOOR

SITE PLAN

Approx. Internal Area 190m<sup>2</sup>
Approx. Land size Area 20500m<sup>2</sup>
Whilst bwrm.com.au has made every attempt to ensure the accuracy of the floor plan contained here, measurements are approximate and no responsibility is taken for any error, omission, or mis-statement. This plan is for illustrative purposes only.