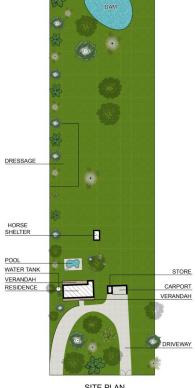

- Exceptional horse property with shelters, full size dressage arena and dam
- Immaculately maintained and recently updated low set residence
- Freshly painted and newly carpeted throughout
- Dramatic double door entrance sets the tone for this truly special home
- 5 generous bedrooms all with ceiling fans and new window furnishings
- Master retreat with walk in robe and newly renovated

GROUND FLOOR

SITE PLAN

Approx. Internal Area 190m<sup>2</sup>
Approx. Land size Area 20500m<sup>2</sup>
Whilst bwrm.com.au has made every attempt to ensure the accuracy of the floor plan contained here, measurements are approximate and no responsibility is taken for any error, omission, or mis-statement. This plan is for illustrative purposes only.