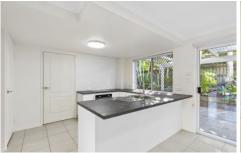

## 1/63 Benowa Road Southport QLD

Light and spacious, newly renovated two bedroom townhouse nestled in a boutique block of only four, perfectly situated in Southport.

- Generous open plan living/dining area with air conditioning
- Freshly painted throughout, new LED lighting throughout
- Brand new corner set kitchen with quality appliances and an abundance of storage
- Master bedroom with air conditioning, ceiling fan and built in wardrobe
- Second bedroom with air conditioning, ceiling fan and built in wardrobe
- Good sized main bathroom with bath, separate laundry
- Filled with natural light and neutral tones with new blinds throughout
- Huge private North facing courtyard with manicured