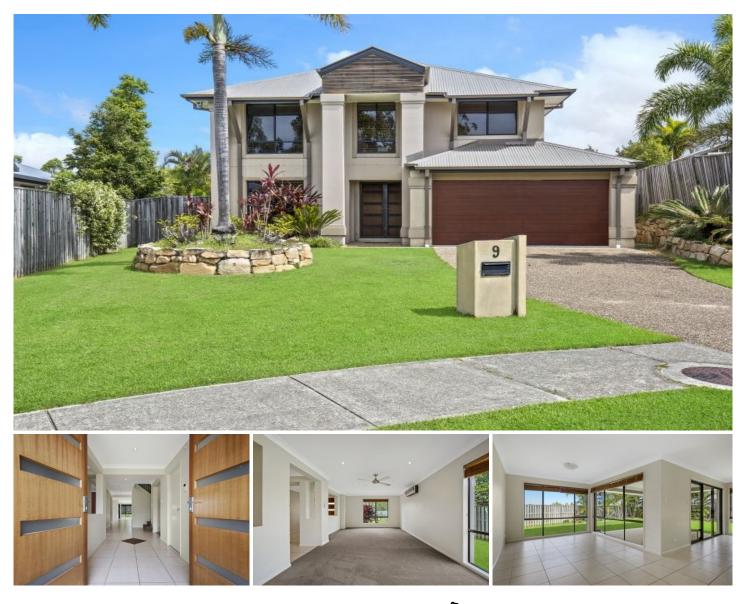

## 9 York Creek Crescent Reedy Creek QLD

Light and spacious four bedroom plus study family home perfectly situated in the sought after 'The Observatory' in Reedy Creek.

This peaceful residence comprises of four large bedrooms plus separate study, three bathrooms, generous kitchen with stainless steel appliances and stone bench tops, two huge living areas plus dining area flow beautifully to outdoor living space overlooking manicured gardens. Large laundry, plenty of storage and secure lock up garage for two vehicles.

This is a home that offers everything! With fantastic separation and versatility it is the ideal home for families, executive couples or entertainers.

Offered unfurnished. Pets considered upon application. Call today to arrange a viewing.