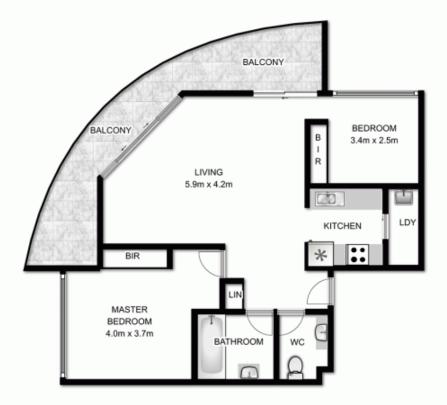

## 315/3 Como Crescent Southport QLD

Spacious two bedroom apartment located on the 3rd floor of the sought after "Breeze's" perfectly situated in the heart of the Brighton precinct in Southport. This apartment is offered unfurnished and features two bedrooms, one bathroom with separate powder room, modern kitchen, open plan living/dining area leading to generous balcony. Internal laundry and secure underground parking for one vehicle with added storage.

2 📭 1 🖺 1 🗬

View: https://www.havenestateagents.com.au/lease/qld/gold-coast/southport/residential/apartment/61889

Carl English 0416 811 429

Total Area: 84 sqm

Whilst burm.com.au has made every afterript to ensure the accuracy of the floor plan contained here, measurements are approximate and no responsibility is taken for any error, omission, or mis-statement. This plan is for illustrative purposes only.