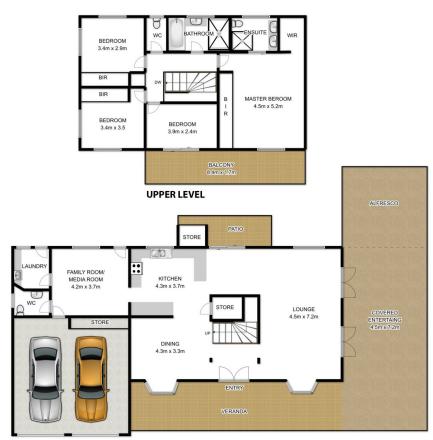

- ? 4 bedrooms with polished timber floors, large master with ensuite
- ? French doors open out to spacious pool, lawn & covered outdoor entertaining
- ? Spacious, easy living floor plan with multiple living areas
- ? Flooded with natural light, porcelain tiles to lower level
- ? Secure, gated & fenced block with plenty of room for kids
- ? Large tiled and fenced pool, low maintenance gardens
- ? 693sqm block in prestigious & peaceful street located across from Main River
- ? Exclusive location in highly sought after Isle of Sorrento

4 🚐 2 🚍 4 🚍

**Building Size**: 204 sqm **Land Size**: 693 sqm

View : https://v

: https://www.havenestateagents.com.au/l ease/qld/gold-coast/sorrento/residential/

house/6188919

Carl English 0416 811 429

**GROUND LEVEL** 

Land Size: Approx 693 m2 Internal Area: Approx 204 m2

Whilst bwrm.com.au has made every attempt to ensure the accuracy of the floor plan contained here, measurements are approximate and no responsibility is taken for any error, omission, or mis-statement. This plan is for illustrative purposes only.