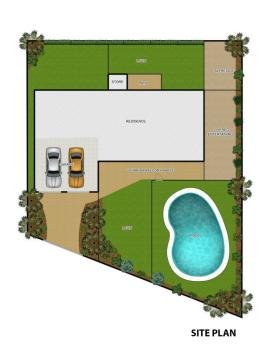

- ? 4 bedrooms with polished timber floors, large master with ensuite
- ? French doors open out to spacious pool, lawn & covered outdoor entertaining
- ? Spacious, easy living floor plan with multiple living areas
- ? Flooded with natural light, porcelain tiles to lower level
- ? Secure, gated & fenced block with plenty of room for kids
- ? Large tiled and fenced pool, low maintenance gardens
- ? 693sqm block in prestigious & peaceful street located across from Main River
- ? Exclusive location in highly sought after Isle of Sorrento

4 🚐 2 🚍 4 🚍

**Building Size**: 204 sqm **Land Size**: 693 sqm

View : https://v

: https://www.havenestateagents.com.au/l ease/qld/gold-coast/sorrento/residential/

house/6188919

Carl English 0416 811 429

**GROUND LEVEL** 

Land Size: Approx 693 m2 Internal Area: Approx 204 m2

Whilst bwrm.com.au has made every attempt to ensure the accuracy of the floor plan contained here, measurements are approximate and no responsibility is taken for any error, omission, or mis-statement. This plan is for illustrative purposes only.