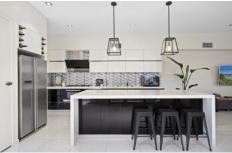

- Huge 5 bedroom waterfront home in sought after prestigious cul-de-sac
- Dramatic entrance with soaring void, floating black staircase and chandelier
- High ceilings throughout, floor to ceiling windows and cantilever doors
- Ducted air conditioning, custom electronic window furnishings, built in sound
- Gourmet kitchen with oversized island bench, gas cooking and walk in pantry
- Master bedroom with ensuite, walk-in robe and waterfront