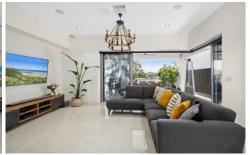

- Huge 5 bedroom waterfront home in sought after prestigious cul-de-sac
- Dramatic entrance with soaring void, floating black staircase and chandelier
- High ceilings throughout, floor to ceiling windows and cantilever doors
- Ducted air conditioning, custom electronic window furnishings, built in sound
- Gourmet kitchen with oversized island bench, gas cooking and walk in pantry
- Master bedroom with ensuite, walk-in robe and waterfront