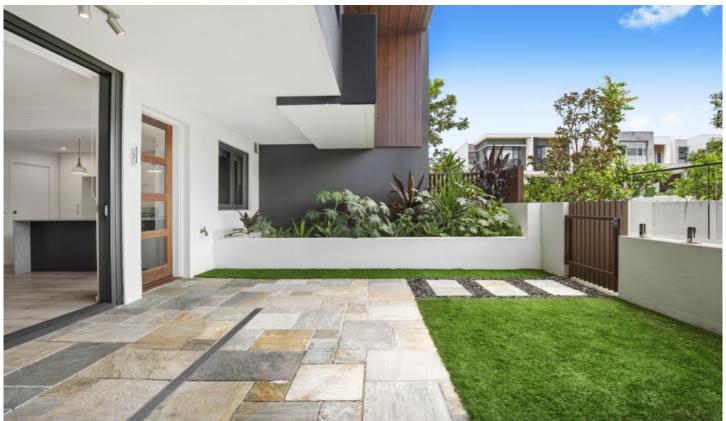

## 206/1-25 Parnell Boulevard Robina QLD

This impressive two floor courtyard apartment located in the boutique 'Boheme' complex is spotless and ready for a family who appreciate quality and location.

- Double level villa style apartment located in the immaculate & newly built 'Boheme'
- Generous open plan living area opens to private manicured courtyard
- Modern kitchen with with quality appliances, stone tops and dishwasher
- Three double bedrooms, master with ensuite and walk in robe
- Second bedroom also with walk in robe and study/desk nook
- Air conditioning, two bathrooms and powder room to ground floor
- Enjoy complex facilities including pool and BBQ area