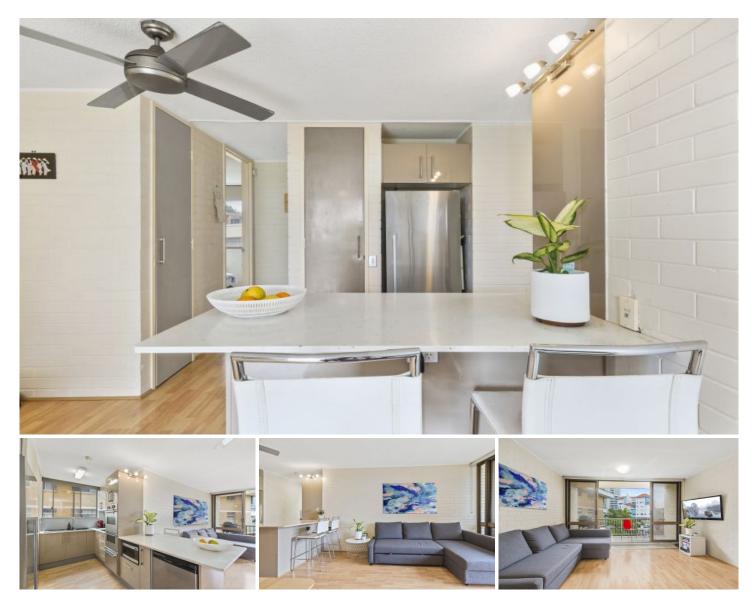

## $\mathsf{H}\land\mathsf{V}\in\mathsf{N}$

14/21-25 Old Burleigh Road Surfers Paradise QLD

This light & spacious recently renovated two bedroom pool view apartment is located in 'Surfspray Court', a small well-maintained building of only 21 units, perfectly situated between Broadbeach and Surfers Paradise offering the ideal Gold Coast lifestyle.

- Modern kitchen w/Caesar Stone bench, dishwasher & granite sink

- Quality timber flooring in kitchen and living areas, air conditioning

- Carpeted bedrooms with remote control fans

- Fully tiled bathroom with double basins and Caesar Stone vanity