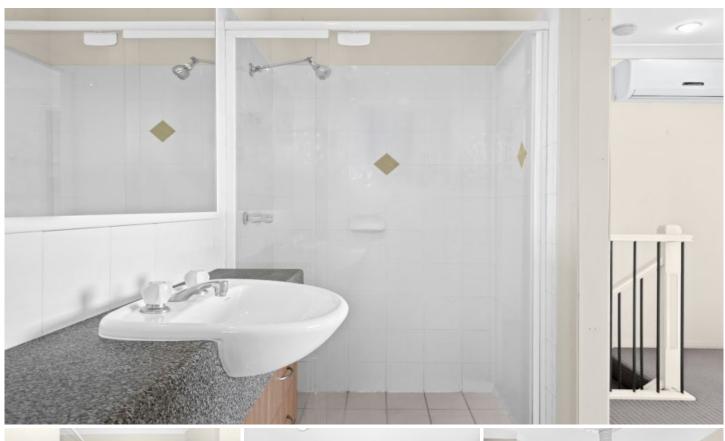

- Generous open plan living area, flowing to the North facing balcony
- Corner set kitchen with quality appliances, breakfast bar and an abundance of storage
- Master bedroom with air-conditioning, built in wardrobe and generously sized ensuite
- Second bedroom with private balcony, built-in wardrobe and ceiling fan
- Good sized main bathroom and combined laundry, dryer