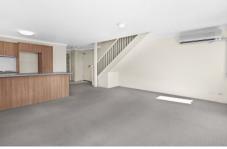

- Generous open plan living area, flowing to the North facing balcony
- Corner set kitchen with quality appliances, breakfast bar and an abundance of storage
- Master bedroom with air-conditioning, built in wardrobe and generously sized ensuite
- Second bedroom with private balcony, built-in wardrobe and ceiling fan
- Good sized main bathroom and combined laundry, dryer