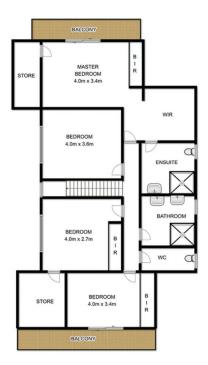

- Prime Ashmore Road location with excellent street exposure
- Two story residence with two separate entry points
- Off street car parking for at least 10 cars, perfect for a business
- Multiple living areas or office space on ground level
- Modern galley kitchen with plenty of cupboard/storage space
- 4 double sized bedrooms, master with ensuite and WIR
- Huge covered entertaining area overlooking waterfront

4 🖳 3 🚆 10 😭

Land Size: 723 sqm

View : https://www.havenestateagents.com.au/leas

e/qld/gold-coast/bundall/residential/house/6

188961

Carl English 0416 811 429

Approx Land: 723sqm Approx Area: 364sqm

Whilst bwrm.com.au has made every attempt to ensure the accuracy of the floor plan contained here, measurements are approximate and no res