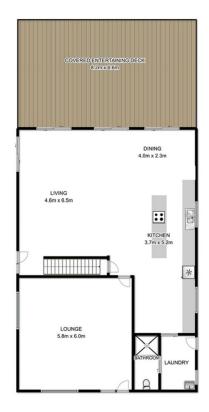

- Prime Ashmore Road location with excellent street exposure
- Two story residence with two separate entry points
- Off street car parking for at least 10 cars, perfect for a business
- Multiple living areas or office space on ground level
- Modern galley kitchen with plenty of cupboard/storage space
- 4 double sized bedrooms, master with ensuite and WIR
- Huge covered entertaining area overlooking waterfront

4 🖳 3 🚆 10 😭

Land Size: 723 sqm

View : https://www.havenestateagents.com.au/leas

e/qld/gold-coast/bundall/residential/house/6

188961

Carl English 0416 811 429

Approx Land: 723sqm Approx Area: 364sqm

Whilst bwrm.com.au has made every attempt to ensure the accuracy of the floor plan contained here, measurements are approximate and no res