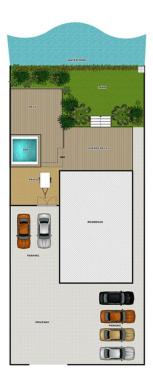

- Prime Ashmore Road location with excellent street exposure
- Two story residence with two separate entry points
- Off street car parking for at least 10 cars, perfect for a business
- Multiple living areas or office space on ground level
- Modern galley kitchen with plenty of cupboard/storage space
- 4 double sized bedrooms, master with ensuite and WIR
- Huge covered entertaining area overlooking waterfront

4 🖳 3 🚆 10 😭

Land Size: 723 sqm

View : https://www.havenestateagents.com.au/leas

e/qld/gold-coast/bundall/residential/house/6

188961

Carl English 0416 811 429

Approx Land: 723sqm Approx Area: 364sqm

Whilst bwrm.com.au has made every attempt to ensure the accuracy of the floor plan contained here, measurements are approximate and no res