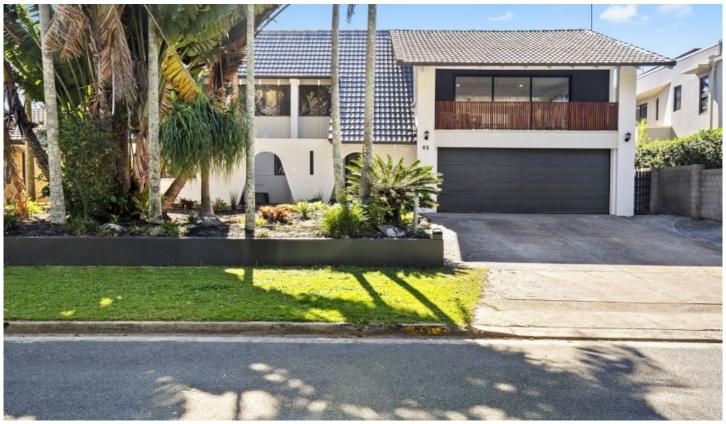

## 65 Shaw Street Southport QLD

Huge four bedroom character home situated South facing on a peaceful and serine block overlooking Southport Golf Course, positioned perfectly in the TSS Precinct.

- Huge character home with original Indian Slate floors throughout
- Modern kitchen with stone tops, gas cooking, fridge and breakfast bar
- Open plan living and dining, garden view sun room, freshly painted throughout
- Four large bedrooms, all with built-ins and two bathrooms upstairs
- Rumpus room downstairs with adjoining dual living/guest accommodation
- Rumpus room leads out to pool and poolside pavilion entertaining area
- Well established tropical gardens, with golf course views