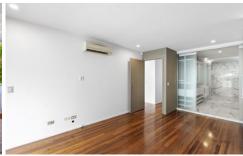

- Well maintained single storey home on 551sqm block in a quiet street
- Open plan design with hardwood floors and air conditioning throughout
- Freshly painted, new LED lighting throughout, new blinds throughout
- Designer kitchen with gas cooking, dishwasher and marble island
- Master suite with walk in robe and bespoke Italian marble