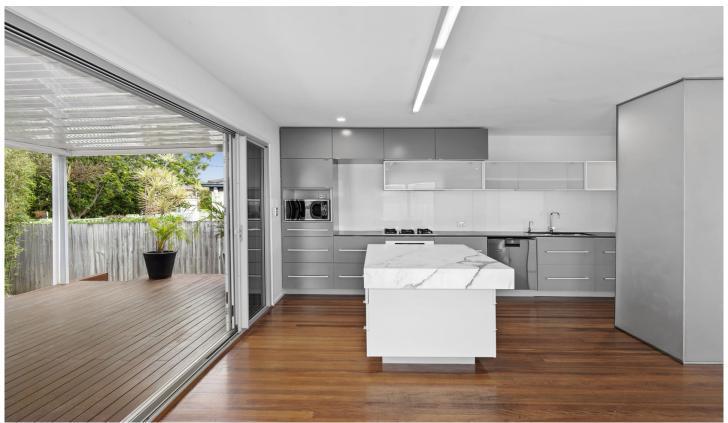

## 28 Vernon Avenue Labrador QLD

This elegant and charming Broadwater home offers open plan living and dining spilling out to private Japanese inspired entertaining deck. Perfectly positioned two blocks back from the Broadwater, close to schools, Chirn Park shopping and dining precinct, transport and the beach. This home would suit tenants looking for a well-maintained home in a family friendly central location.

- Well maintained single storey home on 551sqm block in a quiet street
- Open plan design with hardwood floors and air conditioning throughout
- Freshly painted, new LED lighting throughout, new blinds throughout
- Designer kitchen with gas cooking, dishwasher and marble island
- Master suite with walk in robe and bespoke Italian marble