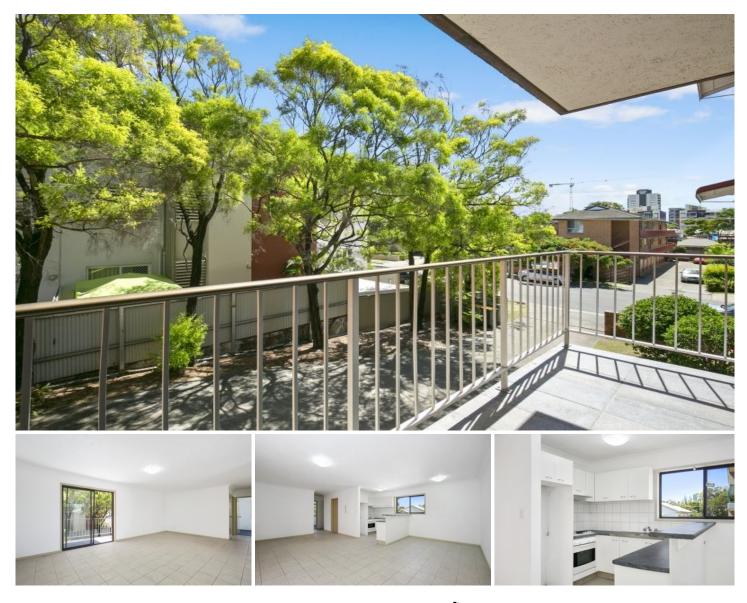

## 2/4 Rose Street Southport QLD

Light and spacious two bedroom unit located in a small boutique building, perfectly situated in Southport. This first level property features two bedrooms both with ceiling fans, one bathroom, open plan living and dining area, freshly painted throughout, generous balcony and secure lock up garage for one vehicle.