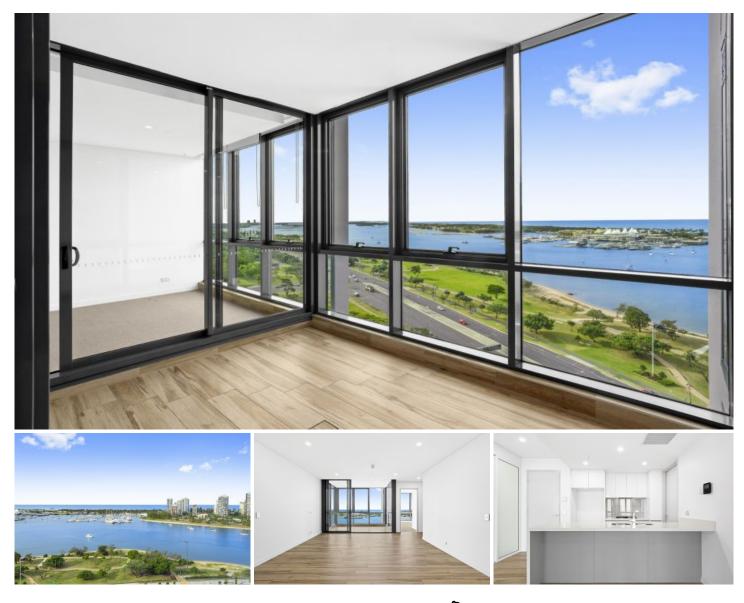

## 1608/2 Como Crescent Southport QLD

Spacious two bedroom apartment located on the 16th floor of the sought after "Sundale" perfectly situated in the heart of the Brighton precinct in Southport. This apartment is offered unfurnished and features two bedrooms pluas study/multi purpose room, two bathrooms, modern kitchen with seperate laundry, open plan living/dining area leading to generous enclosed balcony offering skyline and Broadwater views.

'Sundale' features quality facilities including an indoor and an outdoor pool, BBQ and outdoor entertaining spaces, fully equipped gym and sauna along with on site management and security. The building is situated in a prime position only 100m to a light rail station, Woolworth's downstairs and trendy cafe dining precinct. Southport is thriving and everything is literally right on your doorstep!