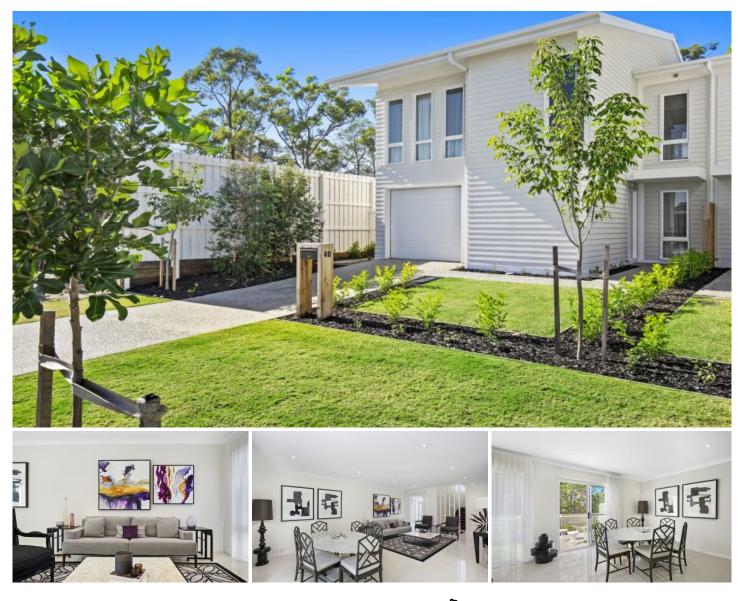

## 40 Hill Drive Pimpama QLD

Overlooking a vibrant landscaped central parkland within The Heights master planned community, this contemporary family terrace home enjoys easy access to the M1 and neighborhood shopping precincts. Every desirable element has been included, including open plan living spaces, three generous bedrooms, and superior fittings and finishes. The living area intimately connects with a private alfresco entertaining zone, overlooking a beautifully landscaped park. High ceilings and a soaring double-storey void at the entrance create an enhanced sense of space.

\* Three spacious bedrooms, master with walk-in robe and ensuite

\* Gourmet entertainer's kitchen complete with stone bench tops and mirrored splashback

\* Stainless steel appliances including natural gas cooktop, electric oven, and dishwasher