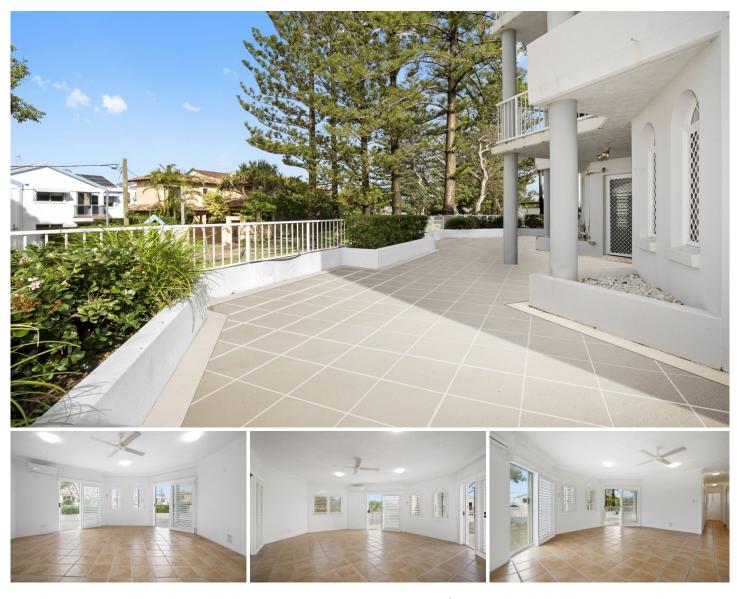

## 2/12 Venice Street Mermaid Beach QLD

Two bedroom unit with oversized terrace plus storage located in the sought after 'Mermaid Beach'

Light and spacious, two bedroom unit located in a boutique building situated in the heart of Mermaid Beach. This ground level property features master with ensuite plus second bedroom with terrace access, bathroom with separate toilet, tiled open plan living and dining area with air conditioning, breezy south facing terrace, secure basement parking for two vehicles, complex pool plus secure storage.

- Open plan living area flowing to huge South East facing terrace

- Modern kitchen with stone bench top
- Air Conditioning in Living and Master

2 🛤 2 🚔 2 🚔

Building Size : 250 sqm

View

: https://www.havenestateagents.com.au/l ease/qld/gold-coast/mermaid-beach/resi dential/apartment/6505157