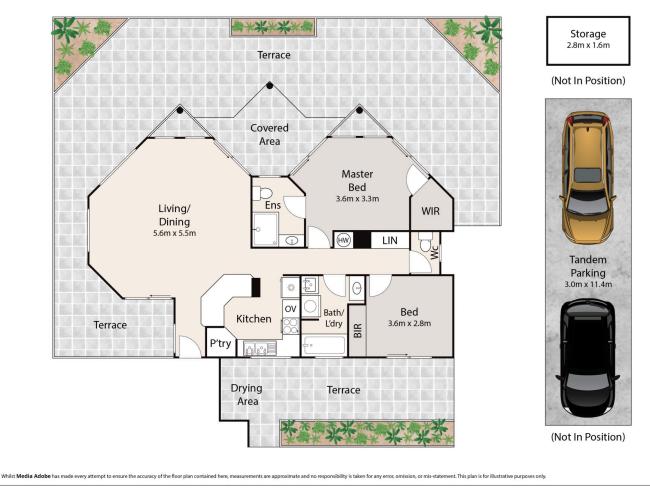

## 2/12 Venice Street Mermaid Beach QLD

Two bedroom unit with oversized terrace plus storage located in the sought after 'Mermaid Beach'

Light and spacious, two bedroom unit located in a boutique building situated in the heart of Mermaid Beach. This ground level property features master with ensuite plus second bedroom with terrace access, bathroom with separate toilet, tiled open plan living and dining area with air conditioning, breezy south facing terrace, secure basement parking for two vehicles, complex pool plus secure storage.

- Open plan living area flowing to huge South East facing terrace

- Modern kitchen with stone bench top
- Air Conditioning in Living and Master

2 🛤 2 🚔 2 🚔

Building Size : 250 sqm

View

: https://www.havenestateagents.com.au/l ease/qld/gold-coast/mermaid-beach/resi dential/apartment/6505157