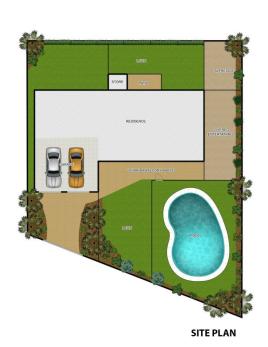

4 🕮 2 🖺 4 🗬

**Building Size**: 204 sqm **Land Size**: 693 sqm

View : https://v

: https://www.havenestateagents.com.au/lease/qld/gold-coast/sorrento/residential/

house/6699417

Carl English 0416 811 429

**GROUND LEVEL** 

Land Size: Approx 693 m2 Internal Area: Approx 204 m2

Whilst bwrm.com.au has made every attempt to ensure the accuracy of the floor plan contained here, measurements are approximate and no responsibility is taken for any error, omission, or mis-statement. This plan is for illustrative purposes only.