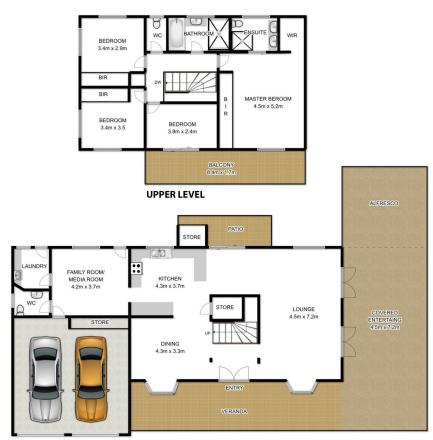

4 🕮 2 🖺 4 🗬

**Building Size**: 204 sqm **Land Size**: 693 sqm

View : https://v

: https://www.havenestateagents.com.au/lease/qld/gold-coast/sorrento/residential/

house/6699417

Carl English 0416 811 429

**GROUND LEVEL** 

Land Size: Approx 693 m2 Internal Area: Approx 204 m2

Whilst bwrm.com.au has made every attempt to ensure the accuracy of the floor plan contained here, measurements are approximate and no responsibility is taken for any error, omission, or mis-statement. This plan is for illustrative purposes only.