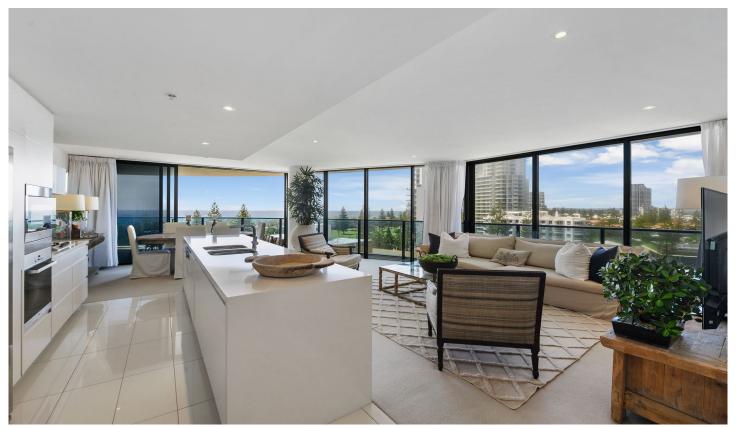

#### 10707/1 Oracle Boulevard Broadbeach QLD

Sophisticated, designer two bedroom apartment within the highly sought after 'Oracle' complex. Situated on the 7th floor of Oracle Tower 1, facing south east with ocean views this luxurious open plan apartment showcases the highest quality finishing's, bespoke cabinetry and details, and prized Gold Coast views. With patrolled beaches at the doorstep and dozens of restaurants, cafes, shopping and entertainment all a mere stroll away, this apartment provides the perfect Gold Coast lifestyle ideal for the most fastidious tenant.

- Open plan design, south easterly aspect overlooking the ocean
- Sleek contemporary designer kitchen with Miele appliances
- Floor to ceiling cantilever doors connect indoor and outdoor seamlessly

2 🕒 2 🖺 1 🗬