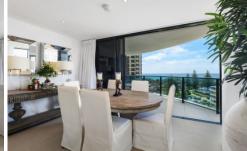

#### 10707/1 Oracle Boulevard Broadbeach QLD

Sophisticated, designer two bedroom apartment within the highly sought after 'Oracle' complex. Situated on the 7th floor of Oracle Tower 1, facing south east with ocean views this luxurious open plan apartment showcases the highest quality finishing's, bespoke cabinetry and details, and prized Gold Coast views. With patrolled beaches at the doorstep and dozens of restaurants, cafes, shopping and entertainment all a mere stroll away, this apartment provides the perfect Gold Coast lifestyle ideal for the most fastidious tenant.

- Open plan design, south easterly aspect overlooking the ocean
- Sleek contemporary designer kitchen with Miele appliances
- Floor to ceiling cantilever doors connect indoor and outdoor seamlessly

2 🕒 2 🖺 1 🗬