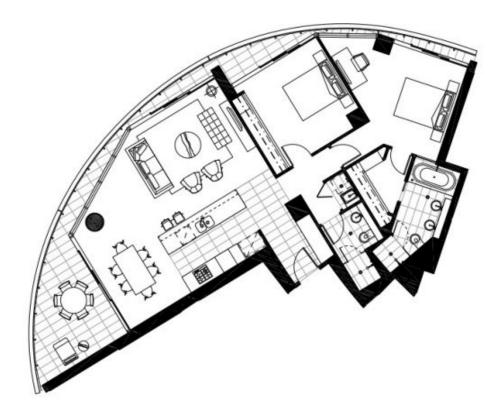

## TOWER 1

 $\begin{array}{lll} \mbox{Internal} \ m^{z} & 112 \\ \mbox{Terrace} \ m^{z} & 27 \cdot 28 \\ \mbox{Total Area} \ m^{z} & 139 \cdot 140 \end{array}$ 

## TYPEG

2 bedroom

2 bathroom

Finish: The Oracle Standard

## LEVEL 4 - 16, 18 - 19, 26 - 28

SERVICE AND MOTION flowers by Johnstoness Fig. Lab Bossesses and Missages Sugarious Systems for State Service Systems from the Property Science and Revision Science, Fig. 12 de System 12 on 1000 flowers to conduct any experimental sine in contrast, supposed an impact to a constitute of the species of the size of the size of the species of the size of the