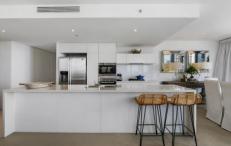

#### 10707/1 Oracle Boulevard Broadbeach QLD

Sophisticated, designer two bedroom apartment within the highly sought after 'Oracle' complex. Situated on the 7th floor of Oracle Tower 1, facing south east with ocean views this luxurious open plan apartment showcases the highest quality finishing's, bespoke cabinetry and details, and prized Gold Coast views. With patrolled beaches at the doorstep and dozens of restaurants, cafes, shopping and entertainment all a mere stroll away, this apartment provides the perfect Gold Coast lifestyle ideal for the most fastidious tenant.

- Open plan design, south easterly aspect overlooking the ocean
- Sleek contemporary designer kitchen with Miele appliances
- Floor to ceiling cantilever doors connect indoor and outdoor seamlessly

2 🕒 2 🖺 1 🗬