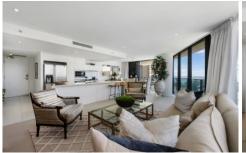

#### 10707/1 Oracle Boulevard Broadbeach QLD

Sophisticated, designer two bedroom apartment within the highly sought after 'Oracle' complex. Situated on the 7th floor of Oracle Tower 1, facing south east with ocean views this luxurious open plan apartment showcases the highest quality finishing's, bespoke cabinetry and details, and prized Gold Coast views. With patrolled beaches at the doorstep and dozens of restaurants, cafes, shopping and entertainment all a mere stroll away, this apartment provides the perfect Gold Coast lifestyle ideal for the most fastidious tenant.

- Open plan design, south easterly aspect overlooking the ocean
- Sleek contemporary designer kitchen with Miele appliances
- Floor to ceiling cantilever doors connect indoor and outdoor seamlessly

2 🕒 2 🖺 1 🗬