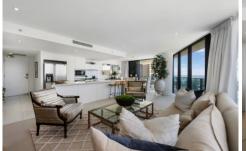

#### 10707/1 Oracle Boulevard Broadbeach QLD

Sophisticated, designer two bedroom apartment within the highly sought after 'Oracle' complex. Situated on the 7th floor of Oracle Tower 1, facing south east with ocean views this luxurious open plan apartment showcases the highest quality finishing's, bespoke cabinetry and details, and prized Gold Coast views. With patrolled beaches at the doorstep and dozens of restaurants, cafes, shopping and entertainment all a mere stroll away, this apartment provides the perfect Gold Coast lifestyle ideal for the most fastidious tenant.

- Open plan design, south easterly aspect overlooking the ocean
- Sleek contemporary designer kitchen with Miele appliances
- Floor to ceiling cantilever doors connect indoor and outdoor seamlessly

2 🔄 2 🔓 1 😭