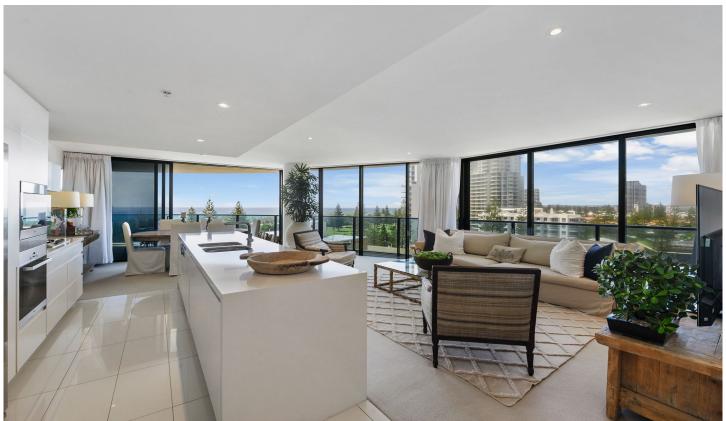

#### 10707/1 Oracle Boulevard Broadbeach QLD

Sophisticated, designer two bedroom apartment within the highly sought after 'Oracle' complex. Situated on the 7th floor of Oracle Tower 1, facing south east with ocean views this luxurious open plan apartment showcases the highest quality finishing's, bespoke cabinetry and details, and prized Gold Coast views. With patrolled beaches at the doorstep and dozens of restaurants, cafes, shopping and entertainment all a mere stroll away, this apartment provides the perfect Gold Coast lifestyle ideal for the most fastidious tenant.

- Open plan design, south easterly aspect overlooking the ocean
- Sleek contemporary designer kitchen with Miele appliances
- Floor to ceiling cantilever doors connect indoor and outdoor seamlessly

2 🔄 2 🔓 1 😭