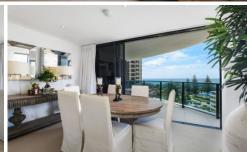

#### 10707/1 Oracle Boulevard Broadbeach QLD

Sophisticated, designer two bedroom apartment within the highly sought after 'Oracle' complex. Situated on the 7th floor of Oracle Tower 1, facing south east with ocean views this luxurious open plan apartment showcases the highest quality finishing's, bespoke cabinetry and details, and prized Gold Coast views. With patrolled beaches at the doorstep and dozens of restaurants, cafes, shopping and entertainment all a mere stroll away, this apartment provides the perfect Gold Coast lifestyle ideal for the most fastidious tenant.

- Open plan design, south easterly aspect overlooking the ocean
- Sleek contemporary designer kitchen with Miele appliances
- Floor to ceiling cantilever doors connect indoor and outdoor seamlessly

2 🔄 2 🔓 1 😭