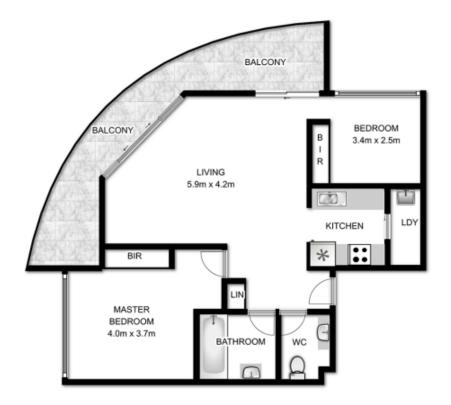

## 315/3 Como Crescent Southport QLD

Spacious two bedroom apartment located on the 3rd floor of the sought after "Breeze's" perfectly situated in the heart of the Brighton precinct in Southport. This apartment is offered unfurnished and features two bedrooms, one bathroom with separate powder room, modern kitchen, open plan living/dining area leading to generous balcony. Internal laundry and secure underground parking for one vehicle with added storage.

2 📭 1 🔓 1 🖨

View: https://www.havenestateagents.com.au/lease/qld/gold-coast/southport/residential/apartment/73718

Carl English 0416 811 429

Total Area: 84 sqm

Whilst burm.com.au has made every attempt to ensure the accuracy of the floor plan contained here, measurements are approximate and no responsibility is taken for any error, omission, or mis-statement. This plan is for illustrative purposes only