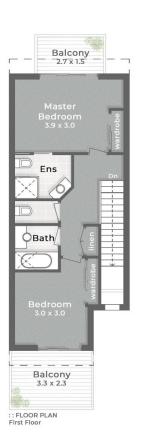

2 🔄 2 🔓 1 🖨

**Price**: \$540,000

**View :** https://www.havenestateagents.com.au/sale/qld/gold-coast/mermaid-waters/residential/townhous

e/7546500

Carl English 0416 811 429

NORTH

:: FLOOR PLAN Ground Floor

#### SAILFISH COVE 105/215 Cottesloe Drive MERMAID WATERS

Bed 2 Bed

2 Bath

1 Car + Off-Street

Internal 114m²

External Areas 17m<sup>2</sup>

Total 131m²