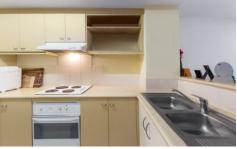

- Light filled, North facing townhouse in sought after 'Sailfish Cove'
- Tiled open plan living and dining area, neutral tones throughout
- Tidy kitchen with breakfast bar, dishwasher and European laundry
- Bedrooms with built in's and balconies, master with renovated ensuite
- Low maintenance lot with tranquil and leafy private courtyard