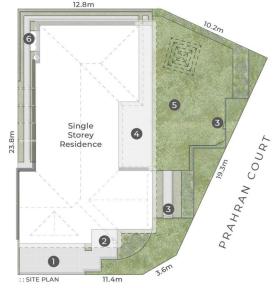

## LEGEND

Driveway | 2. Entry Porch
 Side Access Gates | 4. Covered Patio
 Fenced Grass Yard | 6. Garden Shed

PRAHRAN COURT