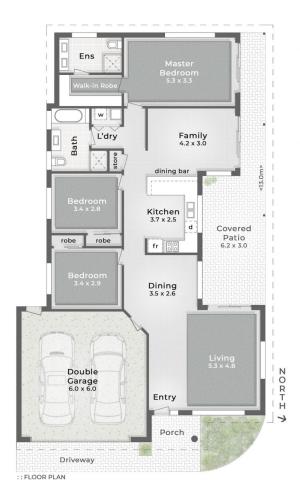

## LEGEND

Driveway | 2. Entry Porch
 Side Access Gates | 4. Covered Patio
 Fenced Grass Yard | 6. Garden Shed

PRAHRAN COURT

## $H \land V E N$

Carl English 0416 811 429

9 Prahran Court ROBINA

\_\_\_\_\_\_ 432m²

3 Bed 2 Bath

2 Car

Internal 178m<sup>2</sup>
Patio & Porch 30m<sup>2</sup>
Total 208m<sup>2</sup>

pdc.